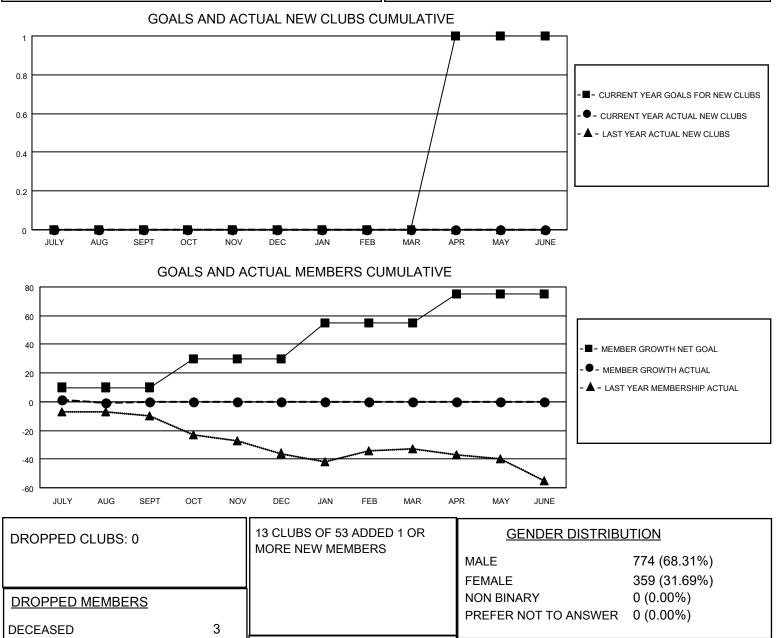

## LOCATION ENGLAND

District 105SE

Results as of: 8/31/2023

| Clubs                 |               |           |               | Members               |                       |                         |                                                    |
|-----------------------|---------------|-----------|---------------|-----------------------|-----------------------|-------------------------|----------------------------------------------------|
| RESULTS FOR 2023-2024 |               |           |               | RESULTS FOR 2023-2024 |                       |                         |                                                    |
| QUARTER               | NEW CLUB GOAL | NEW CLUBS | DROPPED CLUBS | QUARTER               | ER GROWTH NET<br>GOAL | MEMBER GROWTH<br>ACTUAL | DROPPED<br>MEMBERS ACTUAL<br>(including transfers) |
| JULY/AUG/SEPT         | 0             | 0         | 0             | JULY/AUG/SEPT         | 10                    | 21                      | 19                                                 |
| OCT/NOV/DEC           | 0             | 0         | 0             | OCT/NOV/DEC           | 20                    | 0                       | 0                                                  |
| JAN/FEB/MAR           | 0             | 0         | 0             | JAN/FEB/MAR           | 25                    | 0                       | 0                                                  |
| APR/MAY/JUNE          | 1             | 0         | 0             | APR/MAY/JUNE          | 20                    | 0                       | 0                                                  |